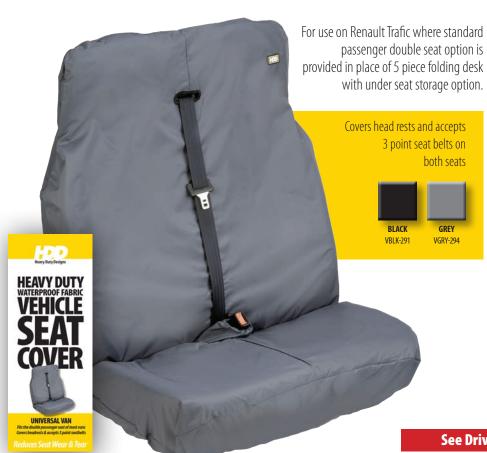

## RENAULT TRAFIC 2015 UNIVERSAL VAN DOUBLE SEAT COVER

#### **Designed to Last:**

- 100% waterproof
- Proven for use in harsh environments
- Keeps your seats looking like new
- Parachute thread for added long term strength
- Protects your investment 'the residual value of your vehicle'
- Made from tough, hard wearing polyester with waterproof PVC backing
- Reduces wear and tear to the original seat fabric