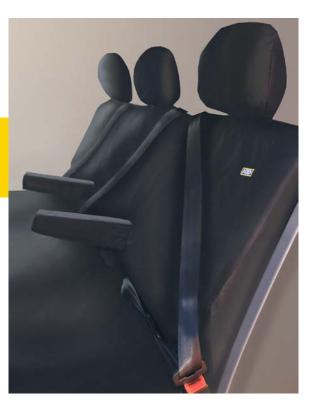

### **RENAULT TRAFIC 2014+**

**CREW VAN SEAT COVER** 

Tailored to fit the Trafic – 2014 onwards. This cover is tailored to fit the 3 seater rear bench with 3 headrest and 2 armrest covers. It allows the use of all seat belts.