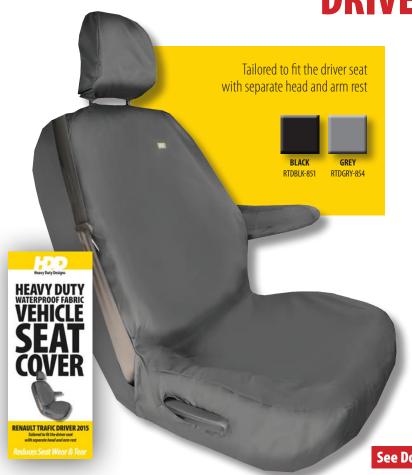

**See Driver Seat Cover** 

See Double Passenger Seat Cover

See Standard Double Seat Cover

**RENAULT TRAFIC 2015** 

**DRIVER SEAT COVER** 

#### **Designed to Last:**

- 100% waterproof
- Proven for use in harsh environments
- Keeps your seats looking like new
- Parachute thread for added long term strength
- Made from tough, hard wearing polyester with waterproof PVC backing
- Protects your investment 'the residual value of your vehicle'
- Reduces wear and tear to the original seat fabric