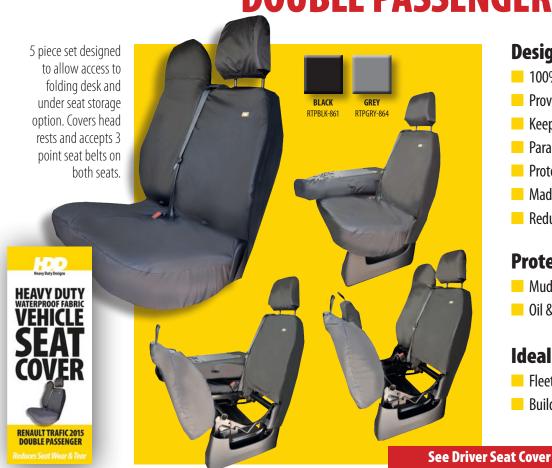

**RENAULT TRAFIC 2015** 

**DOUBLE PASSENGER SEAT COVER** 

#### **Designed to Last:**

- 100% waterproof
- Proven for use in harsh environments
- Keeps your seats looking like new
- Parachute thread for added long term strength
- Protects your investment 'the residual value of your vehicle'
- Made from tough, hard wearing polyester with waterproof PVC backing
- Reduces wear and tear to the original seat fabric